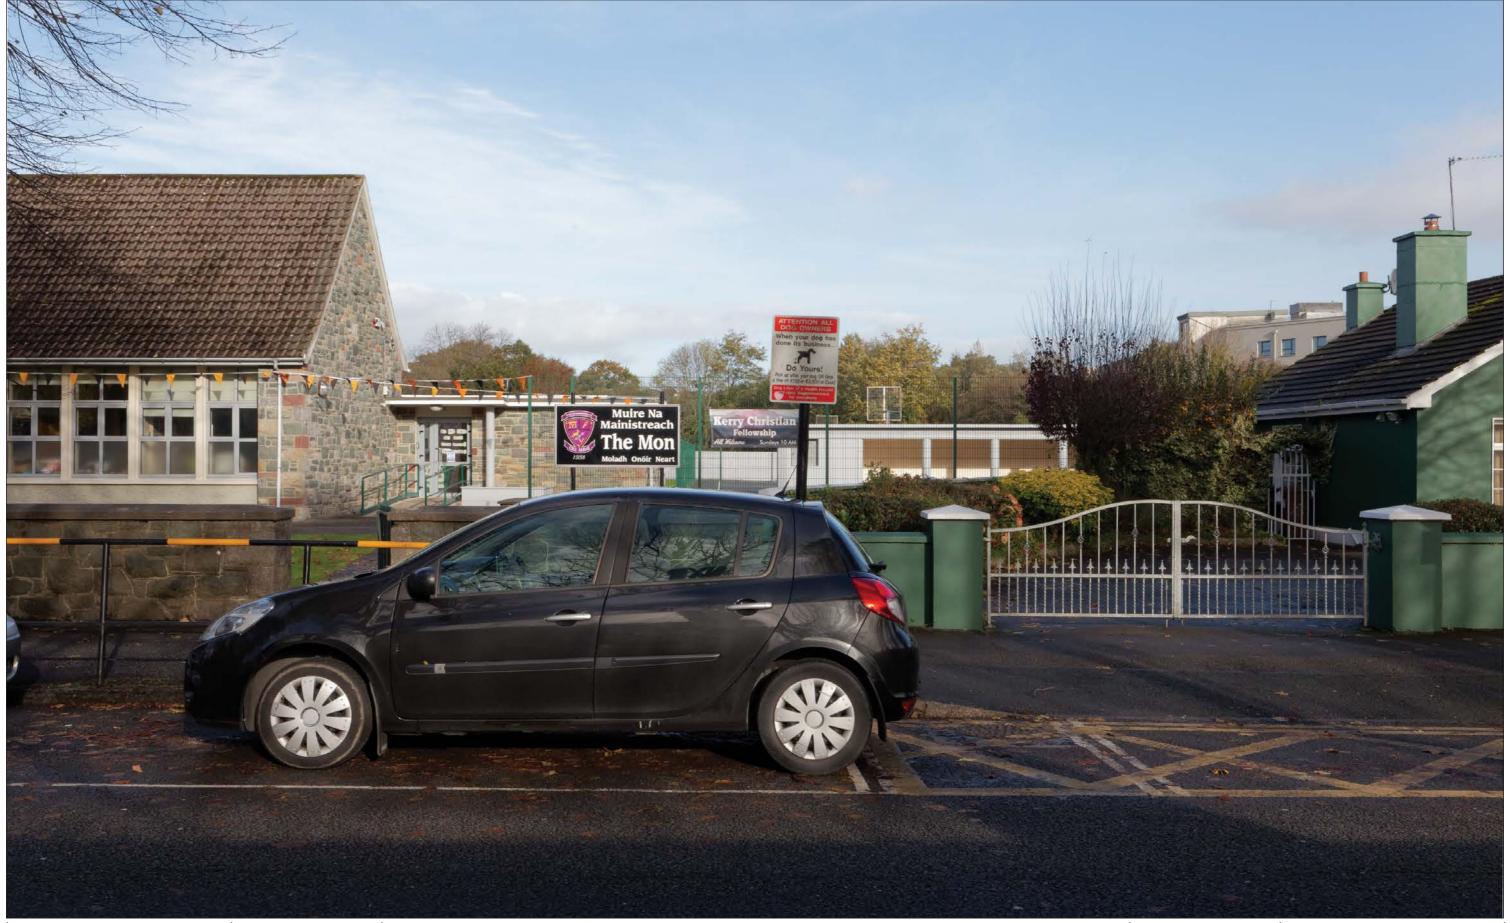

< 54.4° / 35mm < 39.6° / 50mm < 28.8° / 70mm

ANGLE OF VISION / LENS FOCAL LENGTH

70mm / 28.8° >

50mm / 39.6° >

35mm / 54.4° >

Figure: 1.4.2 Rev: 00
View 4 - New Road (Opposite The Mon National School)

< 73.7° / 24mm < 65.5° / 28mm