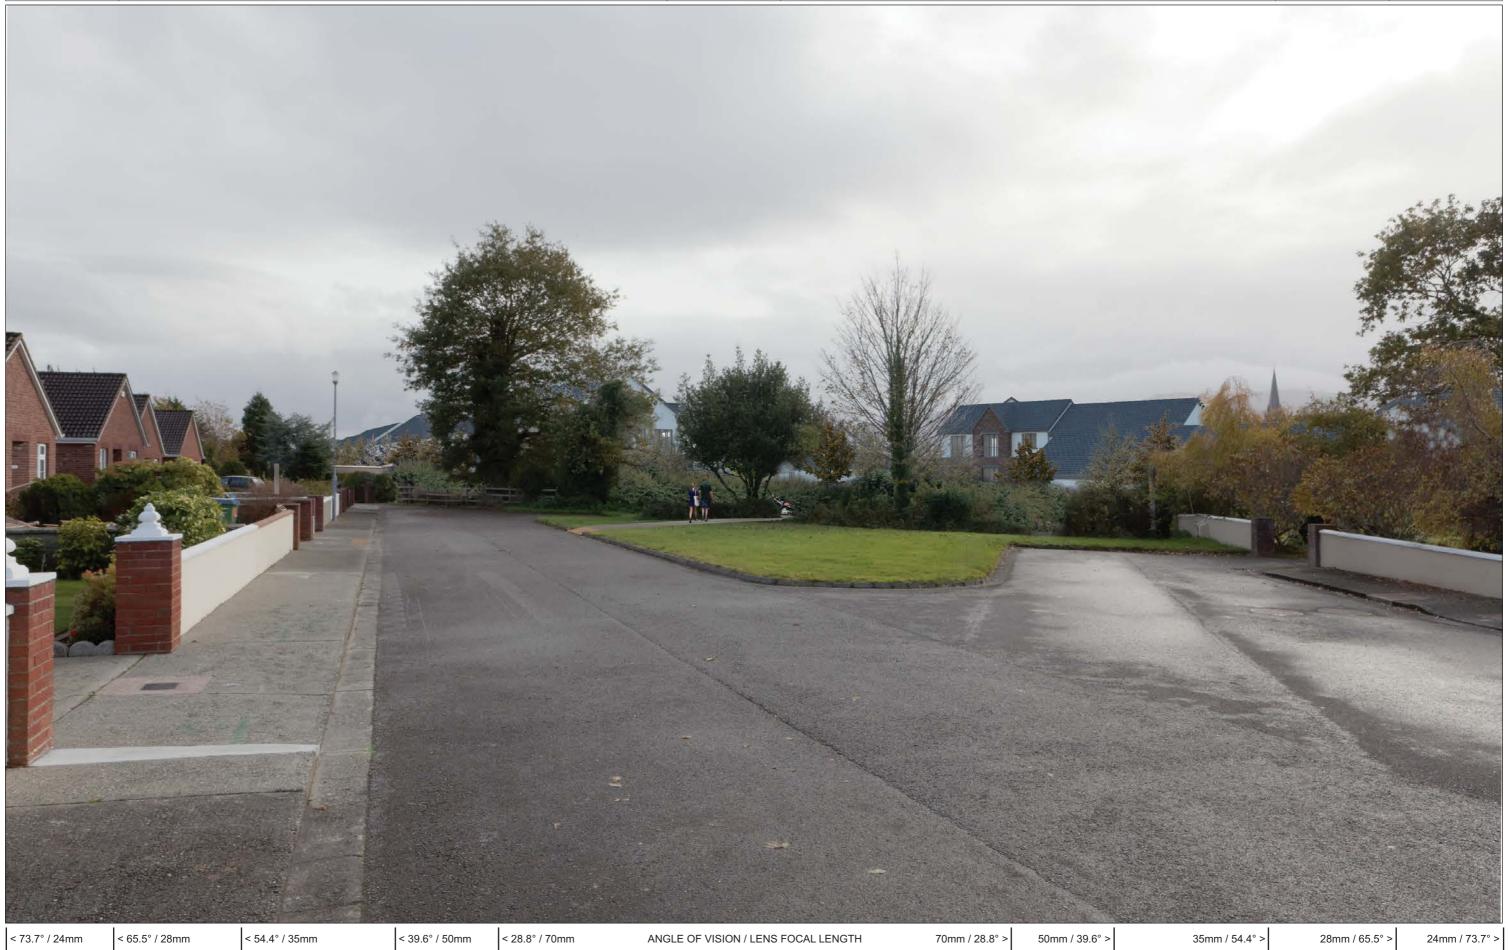

Figure: 1.3.2 Rev: 00
View 3 - Port Road (Opposite St. Mary's Cathedral)

As Proposed Est. 1968

Project Number: 6620 Document Number: RP07 Revision: 00 17 April 2024 Project Name: PHOTOMONTAGES Date: Residential Development at Port Road, Killarney Document Title: