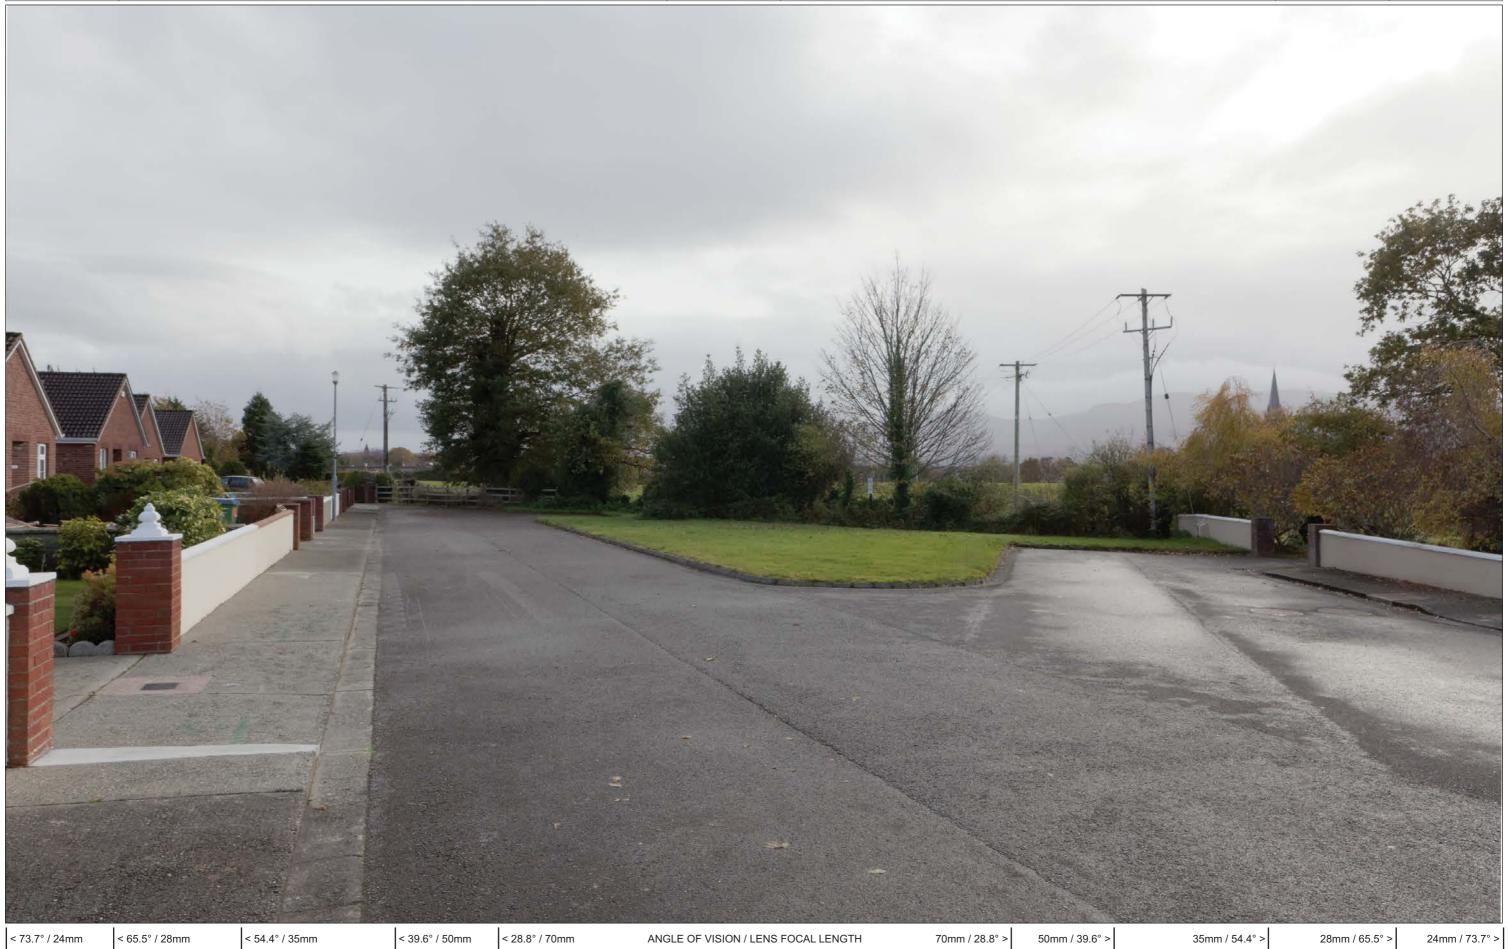

Figure: 1.3.1 Rev: 00
View 3 - Port Road (Opposite St. Mary's Cathedral)

As Existing Est. 1968

Project Number: 6620 Document Number: RP07 Revision: 00 17 April 2024 Residential Development at Port Road, Killarney PHOTOMONTAGES Date: Project Name: Document Title:

< 54.4° / 35mm < 39.6° / 50mm < 28.8° / 70mm

ANGLE OF VISION / LENS FOCAL LENGTH

70mm / 28.8° >

50mm / 39.6° >

35mm / 54.4° >

As Existing Est. 1968

Project Number: 6620 Document Number: RP07 Revision: 00 17 April 2024 Project Name: PHOTOMONTAGES Date: Residential Development at Port Road, Killarney Document Title: