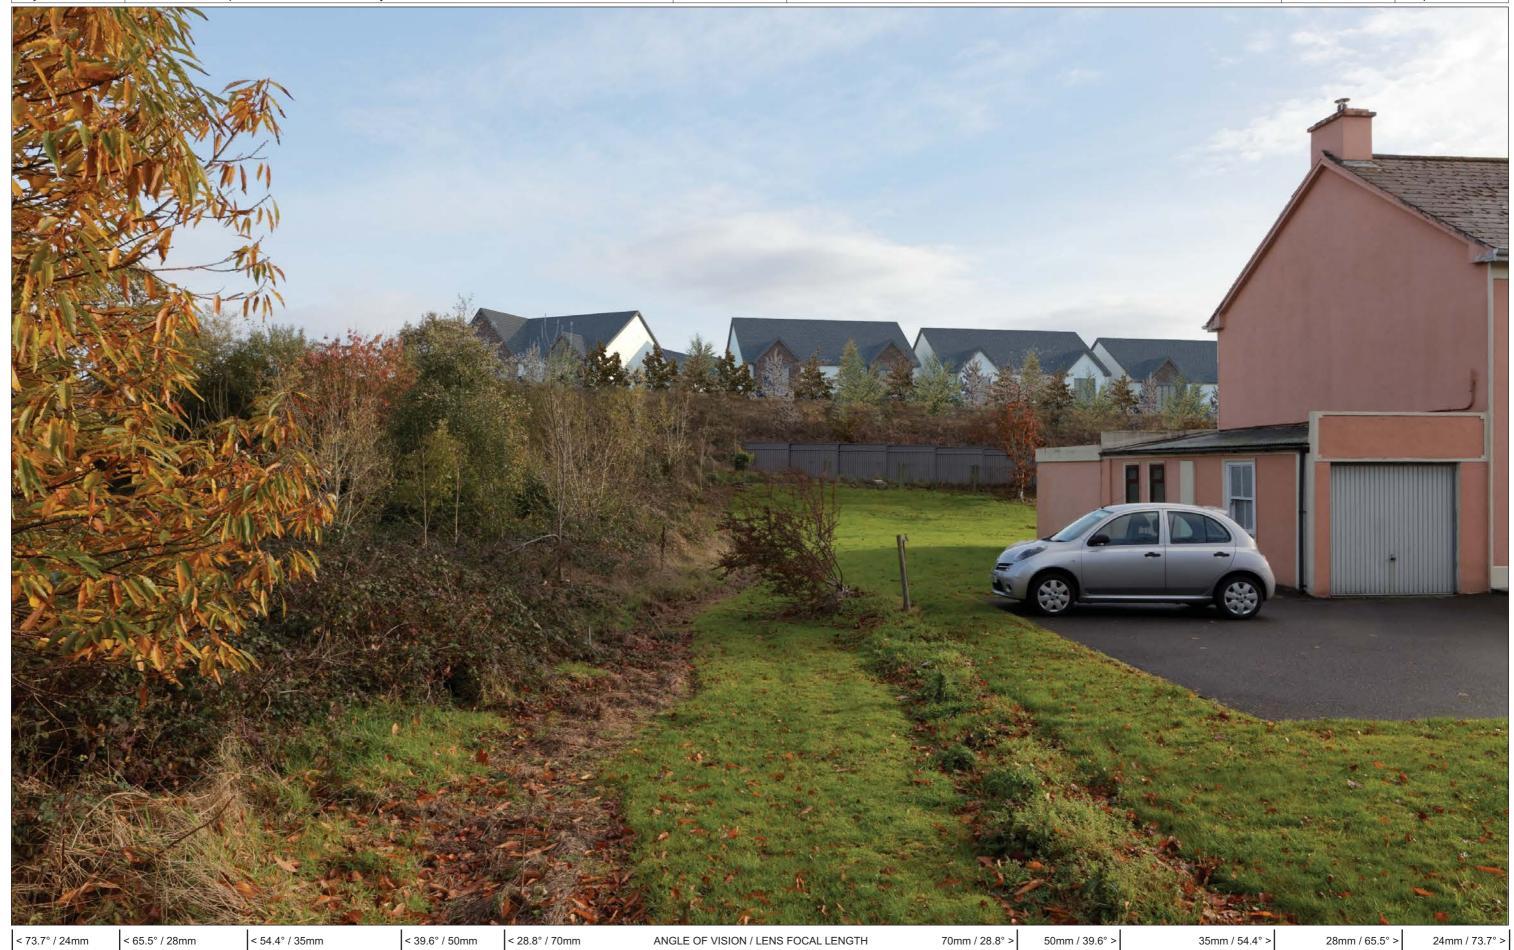

24mm / 73.7° >

Figure: 1.5.2 Rev: 00
View 5 - Cheshire Nursing Home

As Proposed Est. 1968

Figure: 1.6.1

Rev: 00
View 6 - Millwood
As Existing

Figure: 1.6.2

Rev: 00
View 6 - Millwood
As Proposed