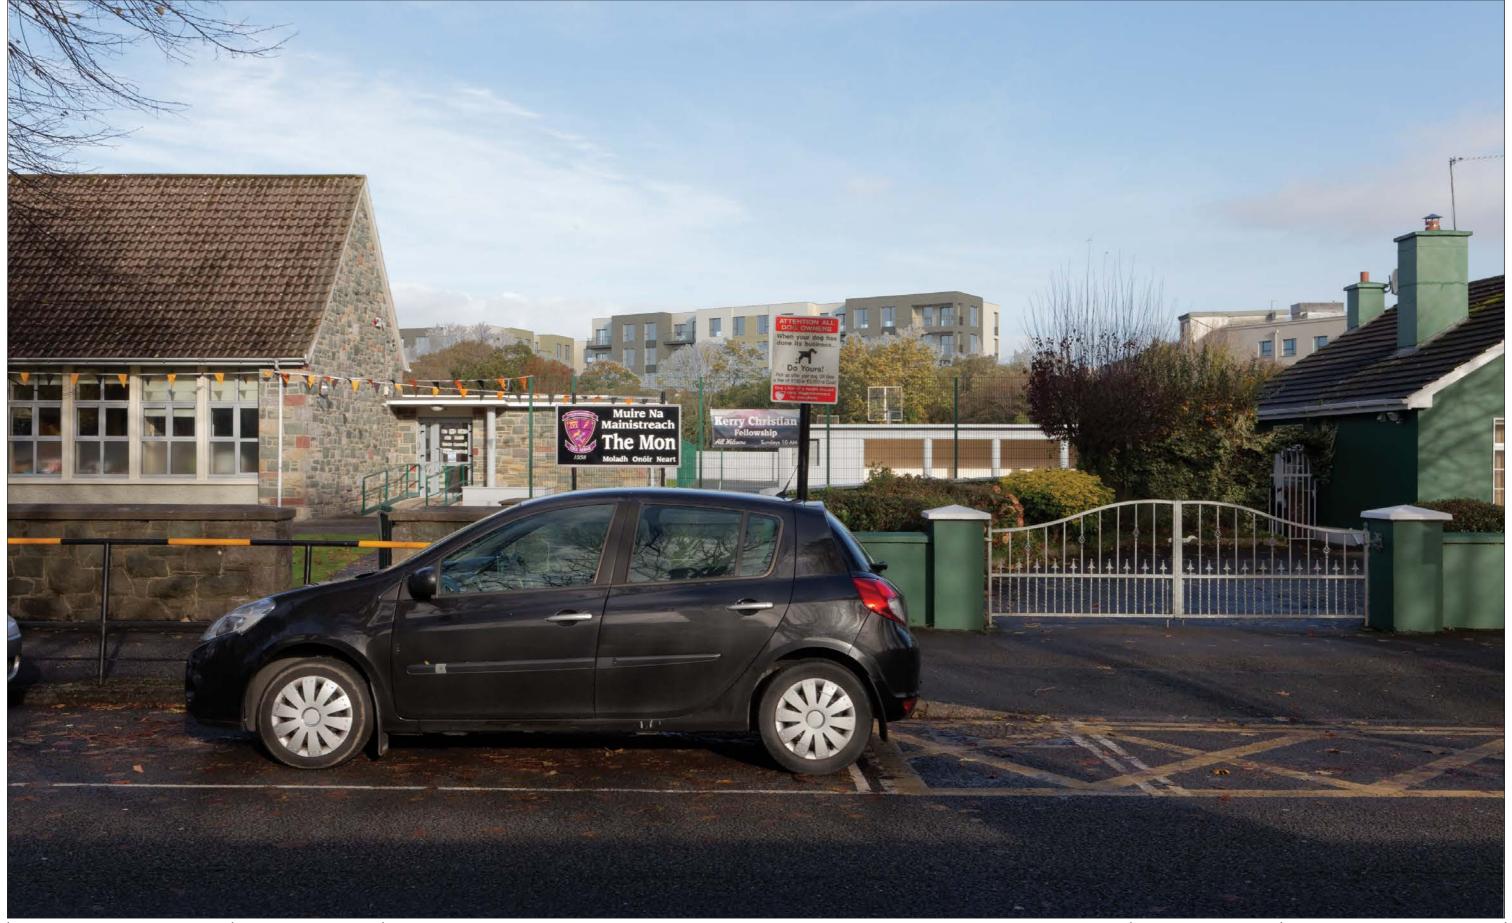

< 54.4° / 35mm < 39.6° / 50mm < 28.8° / 70mm

ANGLE OF VISION / LENS FOCAL LENGTH

70mm / 28.8° >

50mm / 39.6° >

35mm / 54.4° >

Figure: 1.4.2 Rev: 00
View 4 - New Road (Opposite The Mon National School)

< 73.7° / 24mm < 65.5° / 28mm