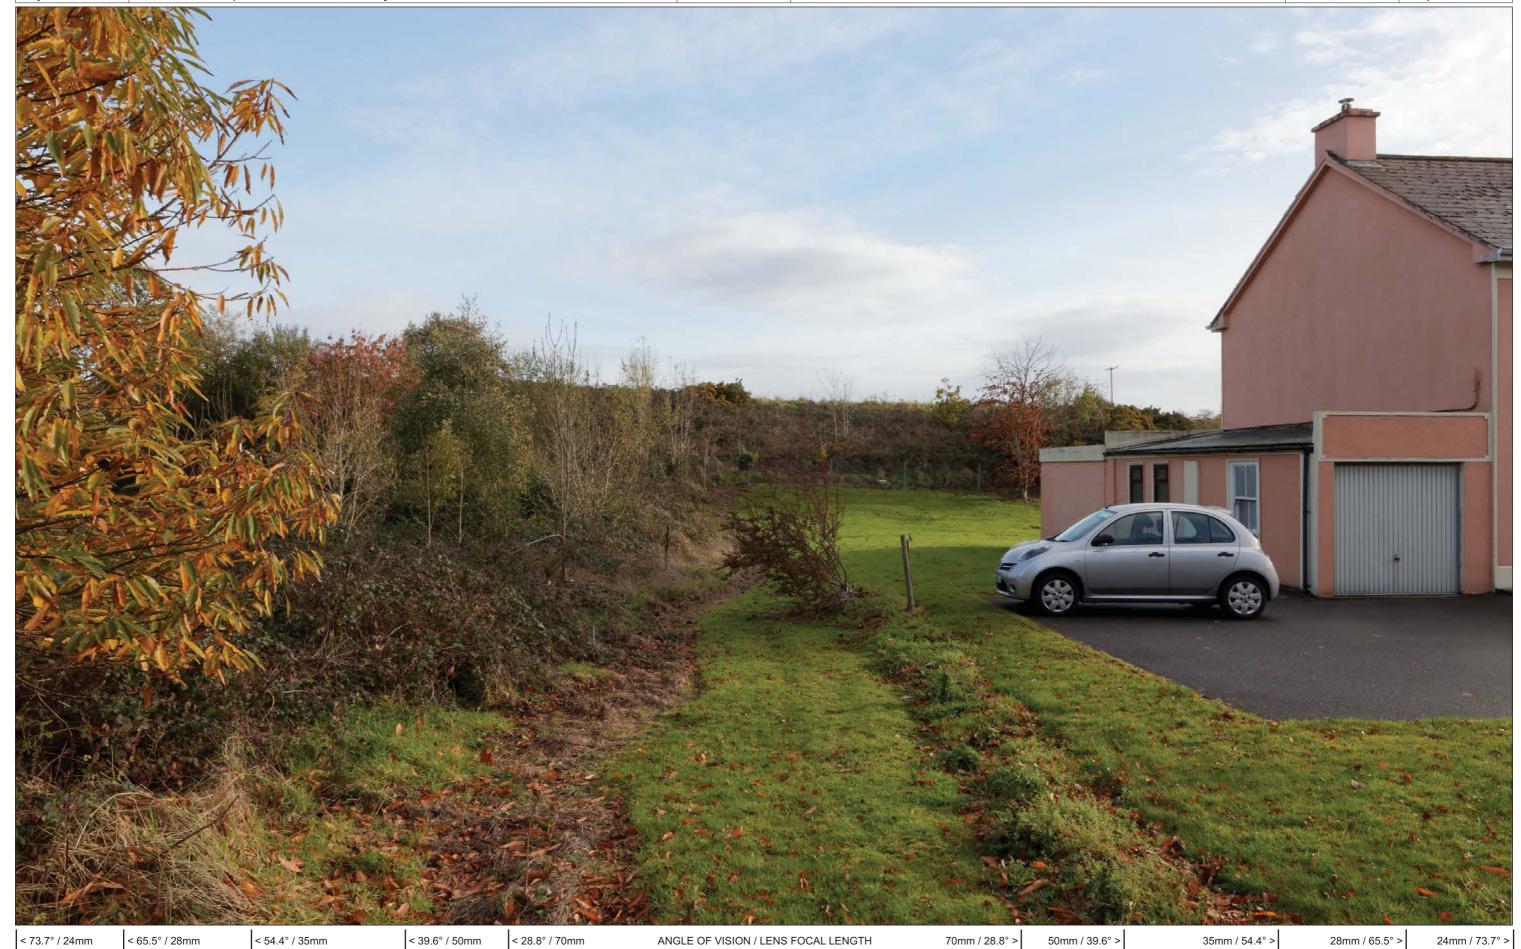

65.5° > 24mm / 73.7° >

Figure: 1.5.1

**1.5.1** Rev: 00 View 5 - Cheshire Nursing Home

ursing Home
As Existing

Project Number: 6620 Document Number: RP07 Revision: 00 17 April 2024 PHOTOMONTAGES Date: Project Name: Residential Development at Port Road, Killarney Document Title: